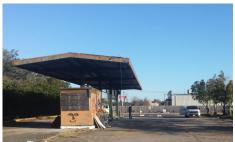

## **BROWNFIELDS**

**Event Rental LLC Algiers, Louisiana** 

From a former gas station and abandoned superstore, Regional Planning Commission assisted in business expansion.

Schwegmann's began as a small grocery in 1869, eventually pioneering the superstore concept and developing a chain to become the largest grocer in the New Orleans area. The Algiers superstore added a gas station in the 1970s. Financial issues forced the store and gas station to close and the tanks were taken out of service in 1999, leaving an empty warehouse-type building and leaking USTs.