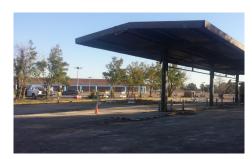

## **BROWNFIELDS**

**Event Rental LLC Algiers, Louisiana** 

From a former gas station and abandoned superstore, Regional Planning Commission assisted in business expansion.

Schwegmann's began as a small grocery in 1869, eventually pioneering the superstore concept and developing a chain to become the largest grocer in the New Orleans area. The Algiers superstore added a gas station in the 1970s. Financial issues forced the store and gas station to close and the tanks were taken out of service in 1999, leaving an empty warehouse-type building and leaking USTs.