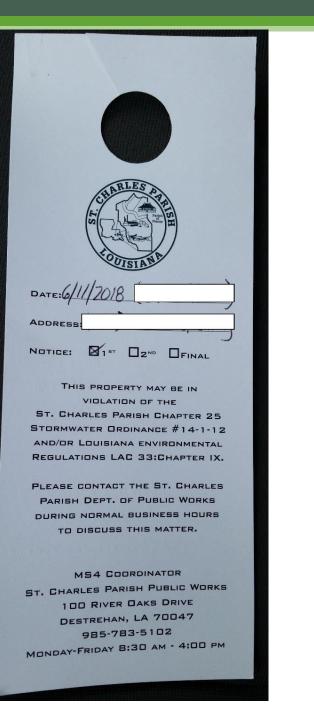

#### o Violation discovery

- Notification to MS4
- MS4 Site visit & documentation
- written notification (1<sup>st</sup>)

o Violator contact

- resolution & additional requirements
- additional notifications