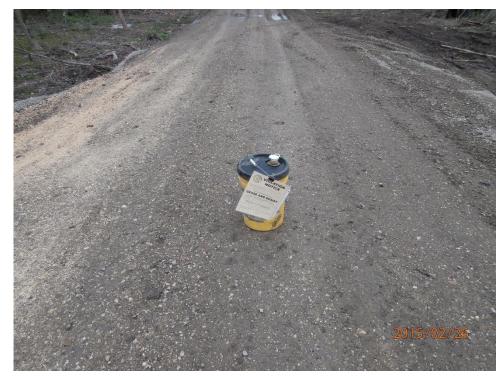

#### o Violation discovery

- Notification to MS4
- MS4 Site visit & documentation
- written notification (1<sup>st</sup>)

o Violator contact

- resolution & additional requirements
- additional notifications