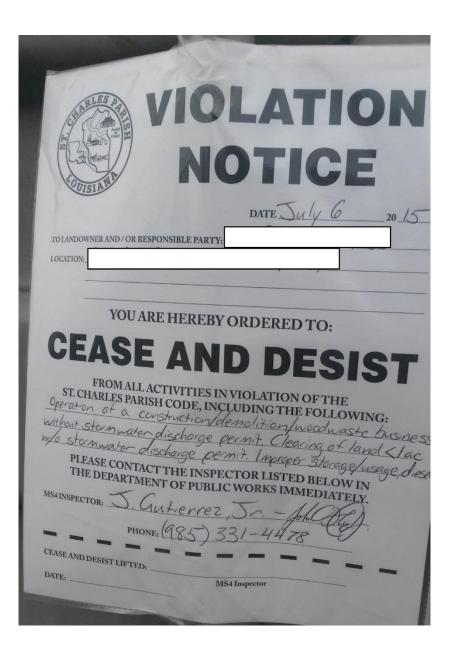

#### o Violation discovery

- Notification to MS4
- MS4 Site visit & documentation
- written notification (1<sup>st</sup>)

o Violator contact

- resolution & additional requirements
- additional notifications

#### o Violator follow-up

- Be reasonable with deadlines
- Environmental considerations

• No Contact after 1<sup>st</sup> notification?

o Escalation & Police Involvement