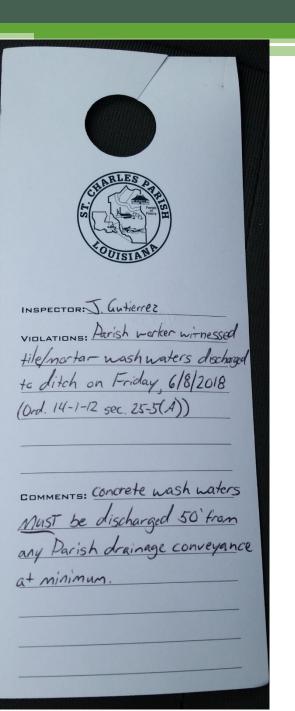

#### o Violation discovery

- Notification to MS4
- MS4 Site visit & documentation
- written notification (1<sup>st</sup>)

o Violator contact

- resolution & additional requirements
- additional notifications

## Almost done..

• Paperwork & Documentation • K.I.S.S.

- A pile of paperwork means you fight from the high ground
- They'll say you did, but a photo does not lie